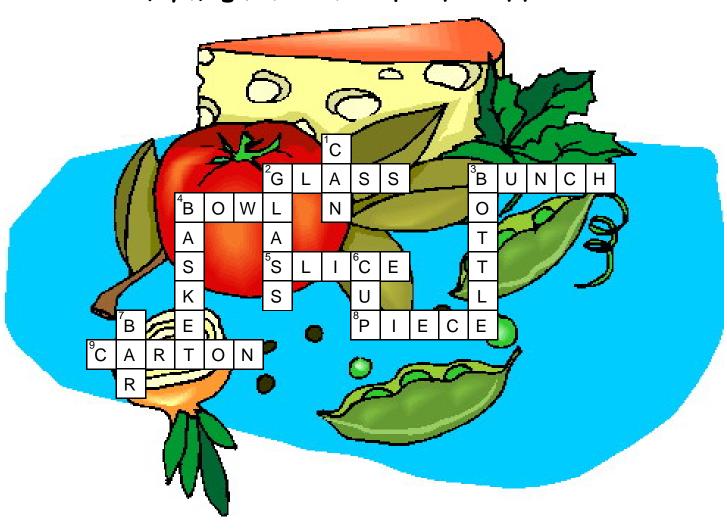

## May I have a cup of coffee?

PIECE GLASS CUP BOTTLE GLASS BOWL CAN SLICE BASKET BUNCH CARTON BAR

#### Across

- 2. I would like to have a \_\_\_\_\_ of beer. [GLASS]
- 3. May I have a \_\_\_\_\_ of bananas please? [BUNCH]
- 4. I would like to have a \_\_\_\_ of noodles. [BOWL]
- 5. Would you like a \_\_\_\_\_ of lemon in your coke? [SLICE]
- 8. May I have a \_\_\_\_\_ of cake please? [PIECE]
- 9. Please pass me that \_\_\_\_\_ of milk. [CARTON]

#### Down

- 1. May I have a \_\_\_\_ of soda please? [CAN]
- 2. Can you get a me a \_\_\_\_\_ of apple juice please? [GLASS]
- 3. Can you open that \_\_\_\_\_ of wine please? [BOTTLE]
- 4. Lilian is feeling sick, lets get her a \_\_\_\_ of fruits. [BASKET]
- 6. May I have a \_\_\_\_\_ of coffee please? [CUP]
- 7. I want a \_\_\_\_ of chocolate. [BAR]